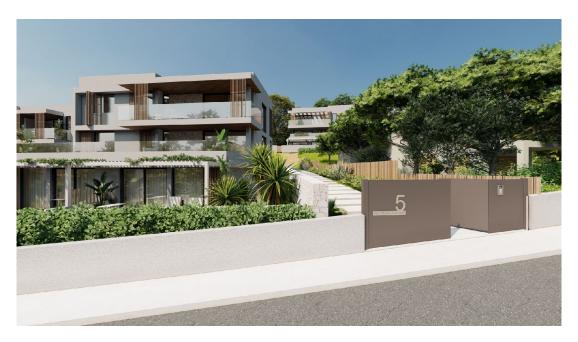

The plot on which the development is located is only 150 meters from the sports center, in the heart of a residential area, surrounded by the typical Mallorcan coastal vegetation and villas.

The quality of this development is medium to high and consists of two buildings with ground floor, first floor, and penthouse. Building A has five ground floors, three first floors, and three penthouses. Building B has three ground floors, two first floors, and two penthouses. All apartments have large terraces, their own parking spaces, and storage rooms. The two buildings are connected and share the communal pool and sun terrace.