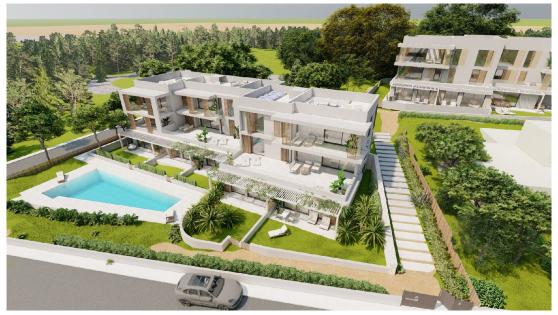

The plot on which the development is located is only 150 meters from the sports center, in the heart of a residential area, surrounded by the typical Mallorcan coastal vegetation and villas.

The quality of this development is medium to high and consists of two buildings with ground floor, first floor, and penthouse. Building A has five ground floors, three first floors, and three penthouses. Building B has three ground floors, two first floors, and two penthouses. All apartments have large terraces, their own parking spaces, and storage rooms. The two buildings are connected and share the communal pool and sun terrace.