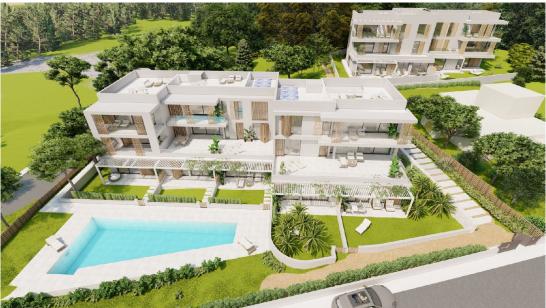

The plot on which the development is located is only 150 meters from the sports center, in the heart of a residential area, surrounded by the typical Mallorcan coastal vegetation and villas.

The quality of this development is medium to high and consists of two buildings with ground floor, first floor, and penthouse. Building A has five ground floors, three first floors, and three penthouses. Building B has three ground floors, two first floors, and two penthouses. All apartments have large terraces, their own parking spaces, and storage rooms. The two buildings are connected and share the communal pool and sun terrace.