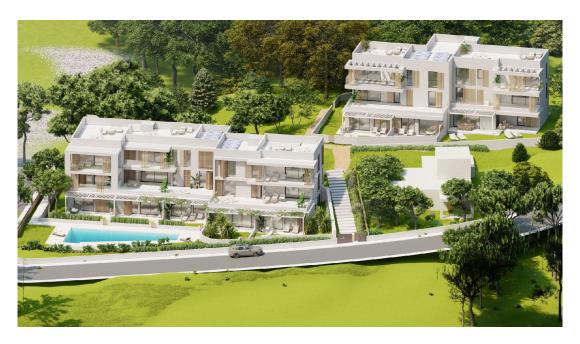

The plot on which the development is located is only 150 meters from the sports center, in the heart of a residential area, surrounded by the typical Mallorcan coastal vegetation and villas.

The quality of this development is medium to high and consists of two buildings with ground floor, first floor, and penthouse. Building A has five ground floors, three first floors, and three penthouses. Building B has three ground floors, two first floors, and two penthouses. All apartments have large terraces, their own parking spaces, and storage rooms. The two buildings are connected and share the communal pool and sun terrace.