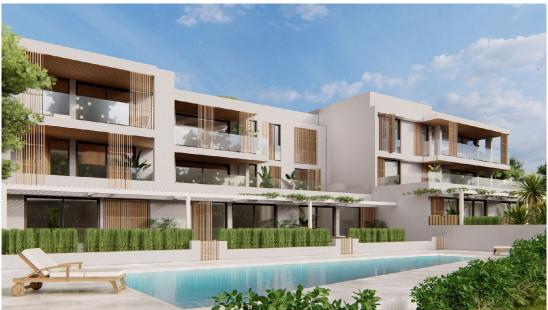

The plot on which the development is located is only 150 meters from the sports center, in the heart of a residential area, surrounded by the typical Mallorcan coastal vegetation and villas.

The quality of this development is medium to high and consists of two buildings with ground floor, first floor, and penthouse. Building A has five ground floors, three first floors, and three penthouses. Building B has three ground floors, two first floors, and two penthouses. All apartments have large terraces, their own parking spaces, and storage rooms. The two buildings are connected and share the communal pool and sun terrace.