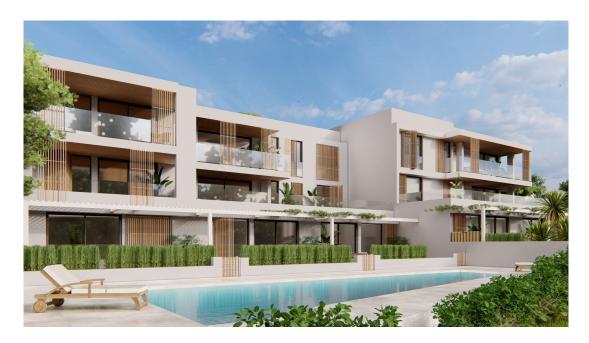

The plot on which the development is located is only 150 meters from the sports center, in the heart of a residential area, surrounded by the typical Mallorcan coastal vegetation and villas.

The quality of this development is medium to high and consists of two buildings with ground floor, first floor, and penthouse. Building A has five ground floors, three first floors, and three penthouses. Building B has three ground floors, two first floors, and two penthouses. All apartments have large terraces, their own parking spaces, and storage rooms. The two buildings are connected and share the communal pool and sun terrace.