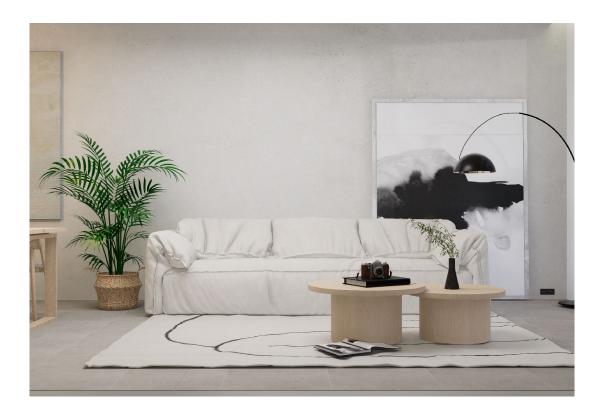

Ground floor of 83.93 m2 of housing with pergola of 14.49 m2 and 22.42 m2 of garden. Located in front of the community pool.

The flat has a large living-dining room facing the terrace to achieve as much light as possible, with an open kitchen. Laundry room, a double bedroom, a complete bathroom, and a double bedroom with a dressing room and an en-suite bathroom.

It has the necessary home automation to make life more pleasant. The kitchen is delivered with base units, oven and hob, and porcelain worktop.

Included in the pruchase price is garage parking space of 10.35 m2 and a storage room of 8.58 m2.