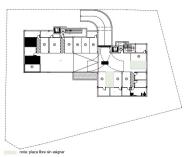

Ground floor of 83.93 m2 of housing with pergola of 14.49 m2 and 22.42 m2 of garden. Located in front of the community pool.

The flat has a large living-dining room facing the terrace to achieve as much light as possible, with an open kitchen. Laundry room, a double bedroom, a complete bathroom, and a double bedroom with a dressing room and an en-suite bathroom.

#### CUADRO DE SUPERFICIES POR VIVIENDA EFECTOS VENTA

| PLANTA BAJA | VIVIENDA | В | Cerrada: | 83.93m2. | Parking 1  |
|-------------|----------|---|----------|----------|------------|
|             |          |   | Pérgola: | 14.49m2. | 10.35m2    |
|             |          |   | Terraza: | m2.      | Trastero 3 |
|             |          |   | Jardín:  | 22.42m2. | 8.58m2     |