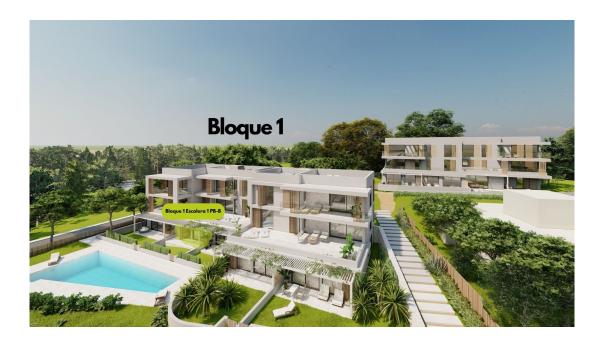

REF: Bloque 1 **505.000€** Escalera 1 PB-B

New construction. Ground floor for sale in Porto Petro with a large garden and community pool.

Porto Petro: Ground floors, apartments, and penthouses just 150 meters from the harbour. Mallorca.

Official real estate agency

Residencial Son Duri is a new construction project in Porto Petro designed for your holidays in Mallorca, but with qualities that make it suitable for your permanent residence. Porto Petro is a paradise within the paradise of Mallorca; come and discover it.