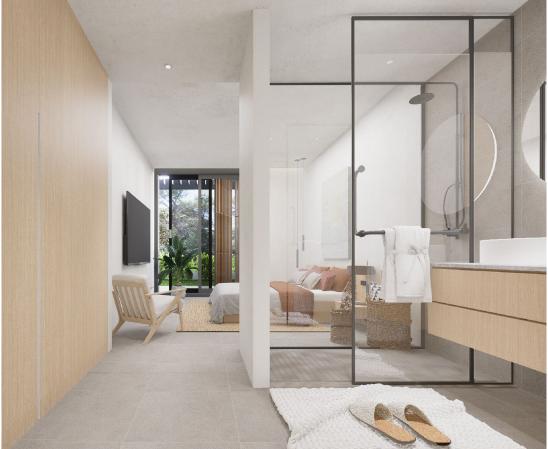

Ground floor of 83.93 m2 of housing with pergola of 14.49 m2 and 22.42 m2 of garden. Located in front of the community pool.

The flat has a large living-dining room facing the terrace to achieve as much light as possible, with an open kitchen. Laundry room, a double bedroom, a complete bathroom, and a double bedroom with a dressing room and an en-suite bathroom.