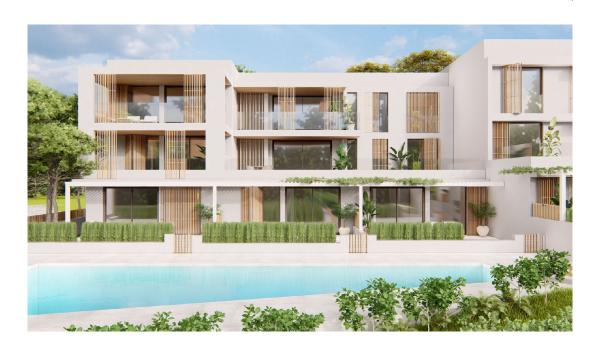

# New construction. Ground floor for sale in Porto Petro with a large garden and community pool.

https://www.studeblas.com/en/propiedad/obra-nueva-porto-petro-residencial-son-duri-planta-baja-edificio1-2-2-4-2/

Official real estate agency

Residencial Son Duri is a new construction project in Porto Petro designed for your holidays in Mallorca, but with qualities that make it suitable for your permanent residence. Porto Petro is a paradise within the paradise of Mallorca; come and discover it.

Ground floor of 83.93 m2 of housing with pergola of 14.49 m2 and 22.42 m2 of garden. Located in front of the community pool.

The flat has a large living-dining room facing the terrace to achieve as much light as possible, with an open kitchen. Laundry room, a double bedroom, a complete bathroom, and a double bedroom with a dressing room and an en-suite bathroom.