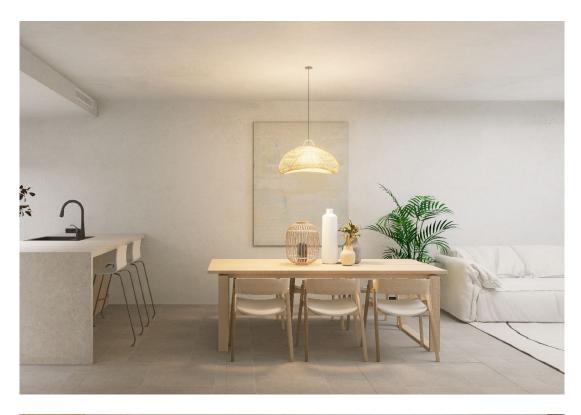

Ground floor of 83.93 m2 of housing with pergola of 14.49 m2 and 22.42 m2 of garden. Located in front of the community pool.

The flat has a large living-dining room facing the terrace to achieve as much light as possible, with an open kitchen. Laundry room, a double bedroom, a complete bathroom, and a double bedroom with a dressing room and an en-suite bathroom.

It has the necessary home automation to make life more pleasant. The kitchen is delivered with base units, oven and hob, and porcelain worktop.

Included in the pruchase price is garage parking space of 10.35 m2 and a storage room of 8.58 m2.