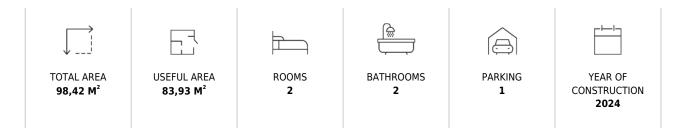

Ground floor of 83.93 m2 of housing with pergola of 14.49 m2 and 22.42 m2 of garden. Located in front of the community pool.

The flat has a large living-dining room facing the terrace to achieve as much light as possible, with an open kitchen. Laundry room, a double bedroom, a complete bathroom, and a double bedroom with a dressing room and an en-suite bathroom.

It has the necessary home automation to make life more pleasant. The kitchen is delivered with base units, oven and hob, and porcelain worktop.

Included in the pruchase price is garage parking space of 10.35 m2 and a storage room of 8.58 m2.

#### CUADRO DE SUPERFICIES POR VIVIENDA EFECTOS VENTA

| PLANTA BAJA | VIVIENDA | В | Cerrada: | 83.93m2. | Parking 1  |
|-------------|----------|---|----------|----------|------------|
|             |          |   | Pérgola: | 14.49m2. | 10.35m2    |
|             |          |   | Terraza: | m2.      | Trastero 3 |
|             |          |   | Jardín:  | 22.42m2. | 8.58m2     |