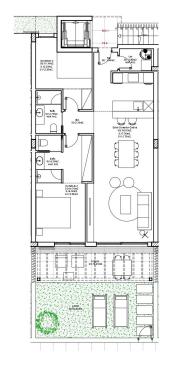

Ground floor of 83.93 m2 of housing with pergola of 14.49 m2 and 22.42 m2 of garden. Located in front of the community pool.

The flat has a large living-dining room facing the terrace to achieve as much light as possible, with an open kitchen. Laundry room, a double bedroom, a complete bathroom, and a double bedroom with a dressing room and an en-suite bathroom.

It has the necessary home automation to make life more pleasant. The kitchen is delivered with base units, oven and hob, and porcelain worktop.

Included in the pruchase price is garage parking space of 10.35 m2 and a storage room of 8.58 m2.