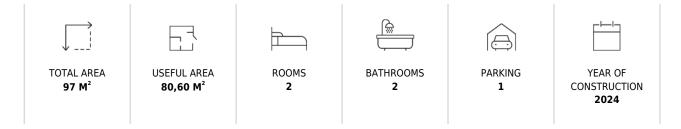

Ground floor of 80.60 m2 of housing with pergola of 17.64 m2 and 35,86 m2 of garden. Located in the area of the community pool.

The flat has a large living-dining room facing the terrace to achieve as much light as possible, with an open kitchen. Laundry room, a double bedroom, a complete bathroom, and a double bedroom with a dressing room and an en-suite bathroom.

It has the necessary home automation to make life more pleasant. The kitchen is delivered with base units, oven and hob, and porcelain worktop.

Included in the pruchase price is garage parking space of 10.35 m2 and a storage room of 8.16 m2.

#### CUADRO DE SUPERFICIES POR VIVIENDA EFECTOS VENTA

| ESCALERA 2 | PLANTA BAJA | VIVIENDA | A | Cerrada: | 80.60m2. | Parking 13  |
|------------|-------------|----------|---|----------|----------|-------------|
|            |             |          |   | Pégola   | 17.64m2  | 10.35m2     |
|            |             |          |   | Теггаzа: | m2       | Trastero 10 |
|            |             |          |   | Jardin:  | 35.86m2. | 8.16m2      |