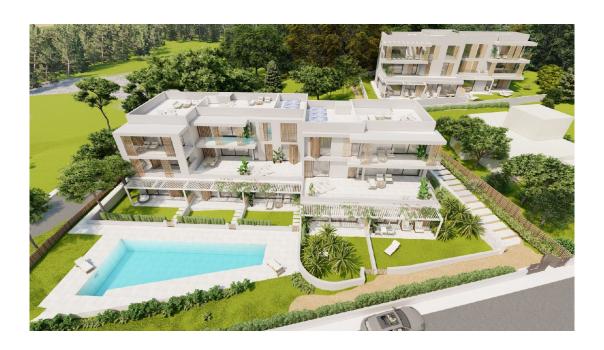

Official real estate agency

Residencial Son Duri is a new construction project in Porto Petro designed for your holidays in Mallorca, but with qualities that make it suitable for your permanent residence. Porto Petro is a paradise within the paradise of Mallorca; come and discover it.

Ground floor of 80.60 m2 of housing with pergola of 17.64 m2 and 35,86 m2 of garden. Located in the area of the community pool.

The flat has a large living-dining room facing the terrace to achieve as much light as possible, with an open kitchen. Laundry room, a double bedroom, a complete bathroom, and a double bedroom with a dressing room and an en-suite bathroom.