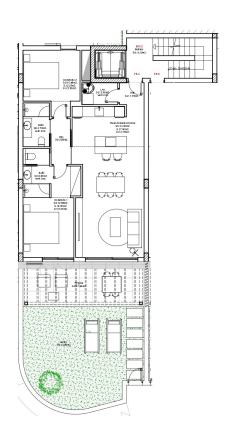

Ground floor of 80.60 m2 of housing with pergola of 17.64 m2 and 35,86 m2 of garden. Located in the area of the community pool.

The flat has a large living-dining room facing the terrace to achieve as much light as possible, with an open kitchen. Laundry room, a double bedroom, a complete bathroom, and a double bedroom with a dressing room and an en-suite bathroom.

It has the necessary home automation to make life more pleasant. The kitchen is delivered with base units, oven and hob, and porcelain worktop.

Included in the pruchase price is garage parking space of 10.35 m2 and a storage room of 8.16 m2.

#### CUADRO DE SUPERFICIES POR VIVIENDA EFECTOS VENTA

| ESCALERA 2 | PLANTA BAJA | VIVIENDA | A | Cerrada: | 80.60m2. | Parking 13  |
|------------|-------------|----------|---|----------|----------|-------------|
|            |             |          |   | Pégola   | 17.64m2  | 10.35m2     |
|            |             |          |   | Теггаzа: | m2       | Trastero 10 |
|            |             |          |   | Jardin:  | 35.86m2. | 8.16m2      |