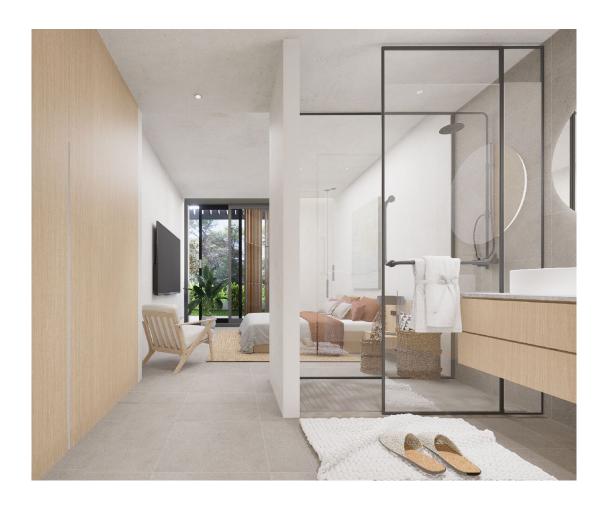

Ground floor of 80.60 m2 of housing with pergola of 17.64 m2 and 35,86 m2 of garden. Located in the area of the community pool.

The flat has a large living-dining room facing the terrace to achieve as much light as possible, with an open kitchen. Laundry room, a double bedroom, a complete bathroom, and a double bedroom with a dressing room and an en-suite bathroom.

It has the necessary home automation to make life more pleasant. The kitchen is delivered with base units, oven and hob, and porcelain worktop.

Included in the pruchase price is garage parking space of 10.35 m2 and a storage room of 8.16 m2.

#### **Qualities:**

The construction's qualities have taken into account important aspects such as durability, energy efficiency, comfort, and functionality.

The façade walls are made of high-quality materials with special attention to insulation.

Exterior carpentry in aluminum with thermal break and double glazing for energy saving and maximum insulation.

Both the interior partition walls and those between apartments are insulated.

Interior doors made of quality veneer.

Both the interior and exterior feature porcelain stoneware tiles.

Garden paths with continuous concrete floors.

Electric switches and sockets from Jung, hot water supplied through solar energy with aerothermal technology. Air conditioning, cooling-heating through ducts with adjustable thermostat.