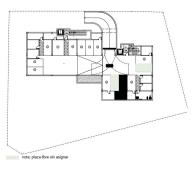

Ground floor of 80.60 m2 of housing with pergola of 17.64 m2 and 35,86 m2 of garden. Located in the area of the community pool.

The flat has a large living-dining room facing the terrace to achieve as much light as possible, with an open kitchen. Laundry room, a double bedroom, a complete bathroom, and a double bedroom with a dressing room and an en-suite bathroom.

#### CUADRO DE SUPERFICIES POR VIVIENDA EFECTOS VENTA

| ESCALERA 2 | PLANTA BAJA | VIVIENDA | A | Cerrada: | 80.60m2. | Parking 13  |
|------------|-------------|----------|---|----------|----------|-------------|
|            |             |          |   | Pégola   | 17.64m2  | 10.35m2     |
|            |             |          |   | Теггаzа: | m2       | Trastero 10 |
|            |             |          |   | Jardin:  | 35.86m2. | 8.16m2      |