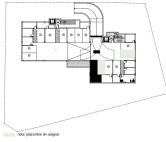

CUADRO DE SUPERFICIES POR VIVIENDA EFECTOS VENTA

| ESCALERA 2 | PLANTA BAJA | VIVIENDA B | Cerrada: | 84.14m2. | Parking 11<br>10.35m2 |
|------------|-------------|------------|----------|----------|-----------------------|
|            |             |            | Pérgola: | 18.23m2. |                       |
|            |             |            | Terraza: | m2.      | Trastero 11           |
|            |             |            | Jardín:  | 71.20m2. | 8.16m2                |