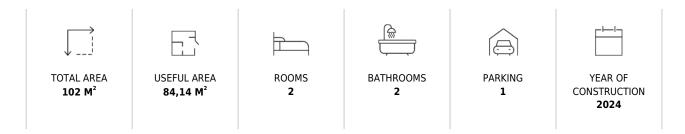

# New construction. Ground floor for sale in Porto Petro with a large garden and community pool.

https://www.studeblas.com/en/propiedad/obra-nueva-porto-petro-residencial-son-duri-planta-baja-edificio1-2-2-4/

Ground floor of 84,14 m2 of housing with pergola of 18.23 m2 and a large garden area of 71,20 m2. Located in the area of the community pool.

The flat has a large living-dining room facing the terrace to achieve as much light as possible, with an open kitchen. Laundry room, a double bedroom, a complete bathroom, and a double bedroom with a dressing room and an en-suite bathroom.

CUADRO DE SUPERFICIES POR VIVIENDA EFECTOS VENTA

| ESCALERA 2 | PLANTA BAJA | VIVIENDA B | Cerrada: | 84.14m2. | Parking 11<br>10.35m2 |
|------------|-------------|------------|----------|----------|-----------------------|
|            |             |            | Pérgola: | 18.23m2. |                       |
|            |             |            | Terraza: | m2.      | Trastero 11           |
|            |             |            | Jardín:  | 71.20m2. | 8.16m2                |