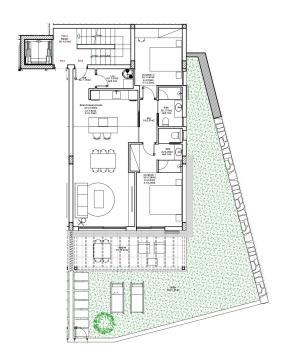

Ground floor of 84,14 m2 of housing with pergola of 18.23 m2 and a large garden area of 71,20 m2. Located in the area of the community pool.

The flat has a large living-dining room facing the terrace to achieve as much light as possible, with an open kitchen. Laundry room, a double bedroom, a complete bathroom, and a double bedroom with a dressing room and an en-suite bathroom.

It has the necessary home automation to make life more pleasant. The kitchen is delivered with base units, oven and hob, and porcelain worktop.

Included in the pruchase price is garage parking space of 10.35 m2 and a storage room of 8.16 m2.

CUADRO DE SUPERFICIES POR VIVIENDA EFECTOS VENTA

| ESCALERA 2 | PLANTA BAJA | VIVIENDA B | Cerrada: | 84.14m2. | Parking 11<br>10.35m2 |
|------------|-------------|------------|----------|----------|-----------------------|
|            |             |            | Pérgola: | 18.23m2. |                       |
|            |             |            | Terraza: | m2.      | Trastero 11           |
|            |             |            | Jardín:  | 71.20m2. | 8.16m2                |