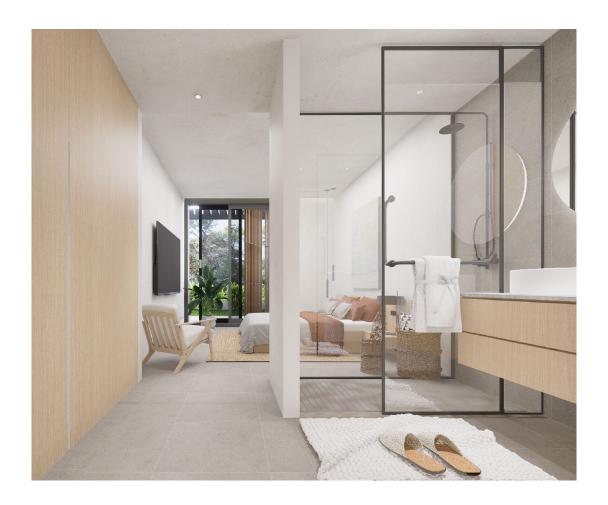

Ground floor of 84,14 m2 of housing with pergola of 18.23 m2 and a large garden area of 71,20 m2. Located in the area of the community pool.

The flat has a large living-dining room facing the terrace to achieve as much light as possible, with an open kitchen. Laundry room, a double bedroom, a complete bathroom, and a double bedroom with a dressing room and an en-suite bathroom.

It has the necessary home automation to make life more pleasant. The kitchen is delivered with base units, oven and hob, and porcelain worktop.

Included in the pruchase price is garage parking space of 10.35 m2 and a storage room of 8.16 m2.