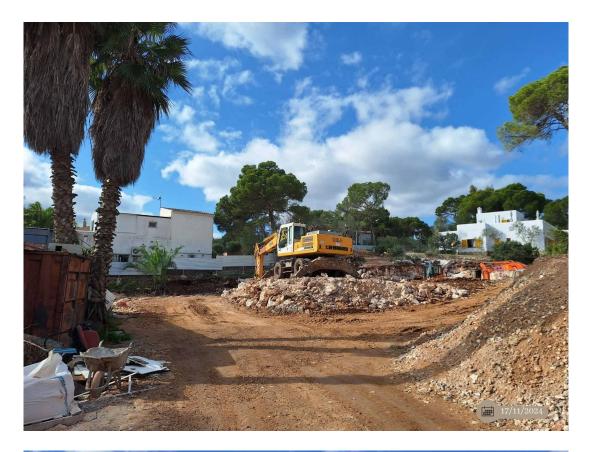

#### **Important details:**

Request building license: January 2023

November 2024: Demolition of existing structures, clearing of the plots, site security (fencing).

End of November 2024: Building permissions

10/12/20214: Start of the building works

Residencial Son Duri in Portopetro – The Project | 2

Residencial Son Duri in Portopetro – The Project | 3

Residencial Son Duri in Portopetro - The Project | 4