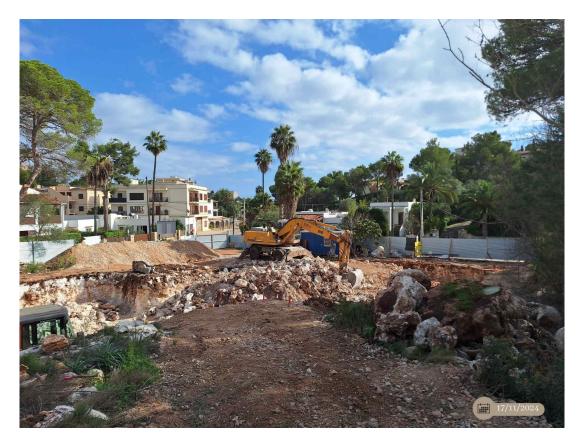

#### **Important details:**

Request building license: January 2023

November 2024: Demolition of existing structures, clearing of the plots, site security (fencing).

End of November 2024: Building permissions